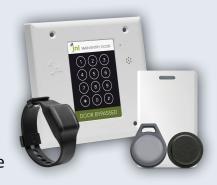

#### **Wander Management System with Access Control**

Whether safeguarding wander residents with interference-free Bluetooth technology or granting door access to those who need it, Quantum makes door control simple. For example, benefits of wander management and access control in one system include:

- Alarms are reset with a staff key fob and logged to their profile
- Family can escort their wander resident through permitted doors
- Wander bands and access key fobs are managed in the same software