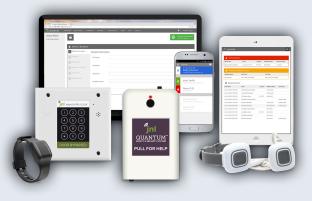

UNIFIED REPORTING AND ALERTS POWERED BY QUANTUM NURSE CALL • WANDER MANAGEMENT • ACCESS CONTROL

# **QUANTUM**

THE BENEFITS OF AN INTEGRATED NURSE CALL AND DOOR CONTROL SYSTEM

- Single Platform to Manage Resident Safety
  - » Mobile Pendant / Wrist Alarm Device
  - » Wander Monitoring
  - » Access Control

- Single Platform to Provide Emergency Notifications
- Same Platform to Protect Staff Members
- Single Reporting Platform
  - » Resident Alerts
  - » Types of Cares Provided Including Resident Trends
  - » Access Control for Resident / Family / Staff