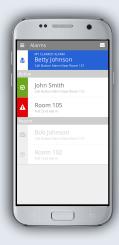

#### **Mobile Alerting and Monitoring**

Quantum Mobile, a comprehensive mobile alerting and monitoring solution, was designed as a modern, full-featured alternative to pagers.

By allowing staff to claim alarms, Quantum Mobile helps reduce response times and improve efficiency. Should a claimed alarm go unanswered for a specified time, Quantum can automatically remove the claim on the alarm and notify all other staff that further attention is needed.

The Quantum server documents all activity with the mobile application, including detailed records on which phones and staff received the alarm, who claimed the alarm, and the alarm response time.