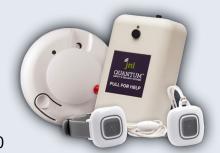

## **Wireless Nurse Call System**

When residents need help, Quantum nurse call gets the right information to the right caregivers quickly and reliably. Give residents freedom and security with:

- Attractive and convenient devices with long battery life
- Advanced algorithm for locating residents under duress
- A wireless network that conforms to requirements defined by UL 2560