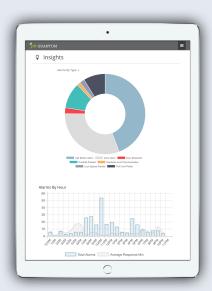

### **Insights Reports**

Quantum Insights Report Module leverages the extensive data collected by the Quantum system to bring unprecedented visibility to patterns and trends in your facility.

Insights provides a snapshot of daily, weekly, and monthly operations. Identify opportunities for increased efficiency, peak demand times and areas, and response time trends.

From an overall view of your entire facility, to the daily details of a specific resident, Insights makes it simple to turn data into actionable intelligence.

Utilizing the precise filters in Quantum reports, Insights can be used to identify which areas of your facility are busiest, which residents in those areas require the most care, and which types of calls are most frequent.