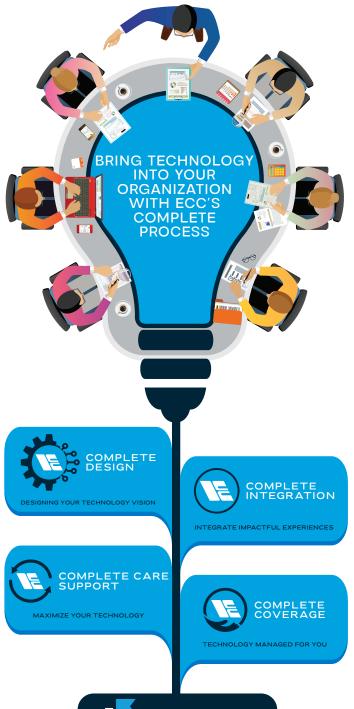

## A COMPREHENSIVE AND COOPERATIVE DESIGN PROCESS

Complete Design is a comprehensive design program that incorporates the clients's voice to create a truly open, cooperative design approach that delivers technology system designs to your organization now and in the future.

# CUSTOM TECHNOLOGY DESIGN SUPPORT

The Complete Design Services Team is also a resource for crucial aspects in the design process:

CAD File Creation

**Drawing Mark-Up** and Placement

**Consulting Service** 

Special System Design Consultation