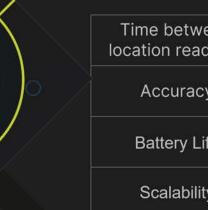

## UNRIVALED **TECH**

×

Mike

| INOLOGY                           | OMNI                   | OTHER Real Time<br>Location Systems | Standard Security<br>Cameras |
|-----------------------------------|------------------------|-------------------------------------|------------------------------|
| Time between<br>location readings | <b>1/5</b> of a second | <b>3 - 30</b><br>seconds            | N/A<br>Not possible          |
| Accuracy                          | • < 1m                 | 1-3m                                | None                         |
| Battery Life                      | 4 - 6 months           | 30 - 60 days                        | None                         |
| Scalability                       | Unlimited<br>tags      | <b>1000s</b> of tags                | 100s<br>of cameras           |
| Total cost<br>of ownership        | \$                     | \$\$\$\$                            | \$\$\$\$                     |
| Technology                        | 🔻 АОА                  | RFID                                | 1980s<br>Image Technology    |