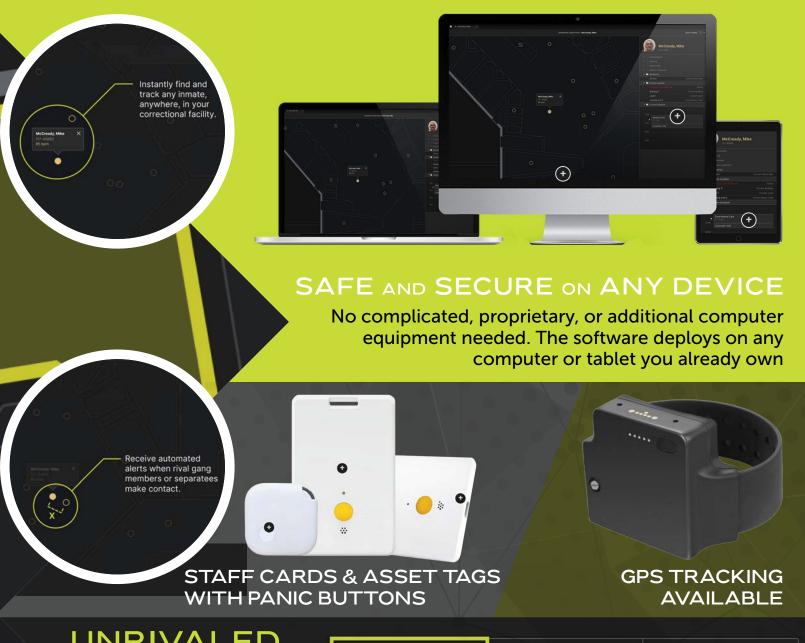

## THE BEST WAY TO STAY CONNECTED TO YOUR FACILITY AND INMATES

The OMNI Real Time location System (OMNI RTLS) is a cutting-edge hardware and software solution designed specifically to track and report the locations, vitals, interactions, and biometrics of all inmates anywhere in your correctional facility, in real time. It's comprised of 4 main components that work together to enhance the safety, security, and accountability in your facility. The OMNI Software Platform is easily deployed in any correctional environment on any computer or tablet you already own. The inmate bracelets are compact, tamper-proof, and waterproof with industry leading accuracy to continuously report vitals and precise locations. Staff cards and asset tags are available and equipped with their own unique emergency response buttons that alerts you of their exact location when pressed. The OMNI System utilizes Bluetooth base stations installed throughout your facility that send immediate alerts in the case of a malfunction or failure.

Rugged, accurate, and tamper proof bracelets

Built-in alarm button for staff emergencies

Automated alerts and location based reporting