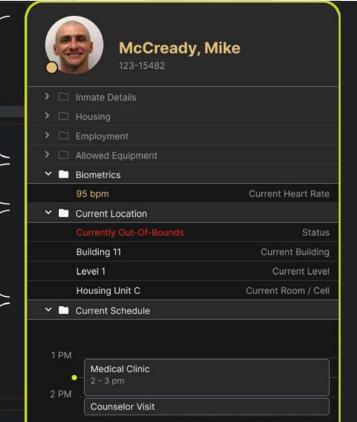

## CRITICAL INFORMATION IN ONE PLACE

Changes are updated automatically

- Inmate details, housing, employment, allowed equipment
- Accurate biometrics and vitals
- > High level location status
- Current daily schedules
- Complete, readily accessible data and information on every inmate