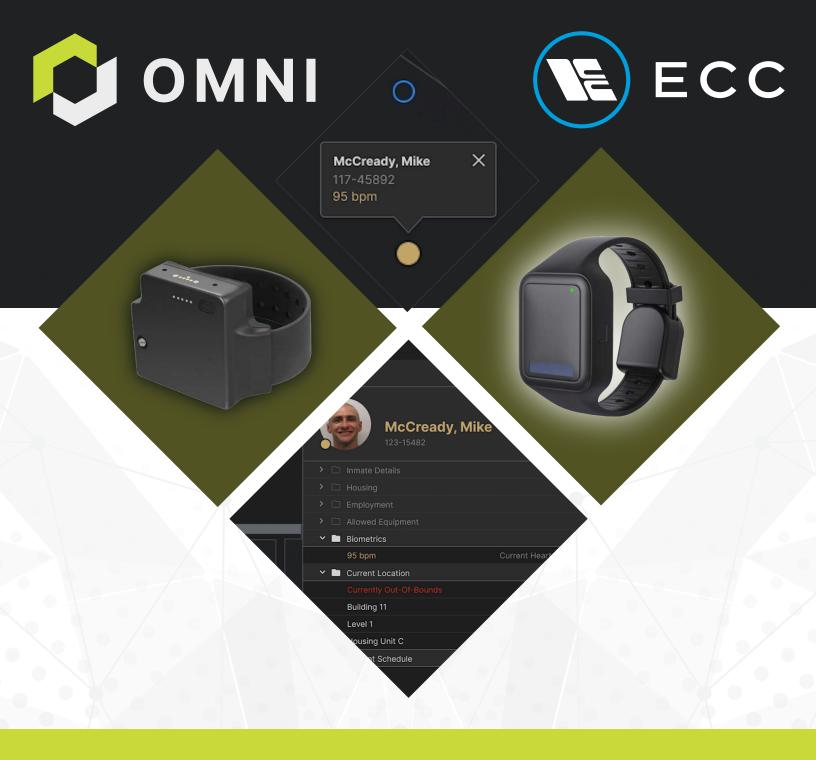

## REAL-TIME INMATE LOCATION AND VITAL MONITORING

SAFETY AND SECURITY BEYOND THE CAMERA

## THE BEST WAY TO STAY CONNECTED TO YOUR FACILITY AND INMATES

The OMNI Real Time location System (OMNI RTLS) is a cutting-edge hardware and software solution designed specifically to track and report the locations, vitals, interactions, and biometrics of all inmates anywhere in your correctional facility, in real time. It's comprised of 4 main components that work together to enhance the safety, security, and accountability in your facility. The OMNI Software Platform is easily deployed in any correctional environment on any computer or tablet you already own. The inmate bracelets are compact, tamper-proof, and waterproof with industry leading accuracy to continuously report vitals and precise locations. Staff cards and asset tags are available and equipped with their own unique emergency response buttons that alerts you of their exact location when pressed. The OMNI System utilizes Bluetooth base stations installed throughout your facility that send immediate alerts in the case of a malfunction or failure.

The OMNI Real Time location System (OMNI RTLS) is a cutting-edge hardware and software solution designed specifically to track and report the locations, vitals, interactions, and biometrics of all inmates anywhere in your correctional facility, in real time.

Rugged, accurate, and tamper proof bracelets

Built-in alarm button for staff emergencies

Automated alerts and location based reporting

## CRITICAL INFORMATION IN ONE PLACE

Changes are updated automatically

- Inmate details, housing, employment, allowed equipment
- Accurate biometrics and vitals
- > High level location status
- Current daily schedules
- Complete, readily accessible data and information on every inmate