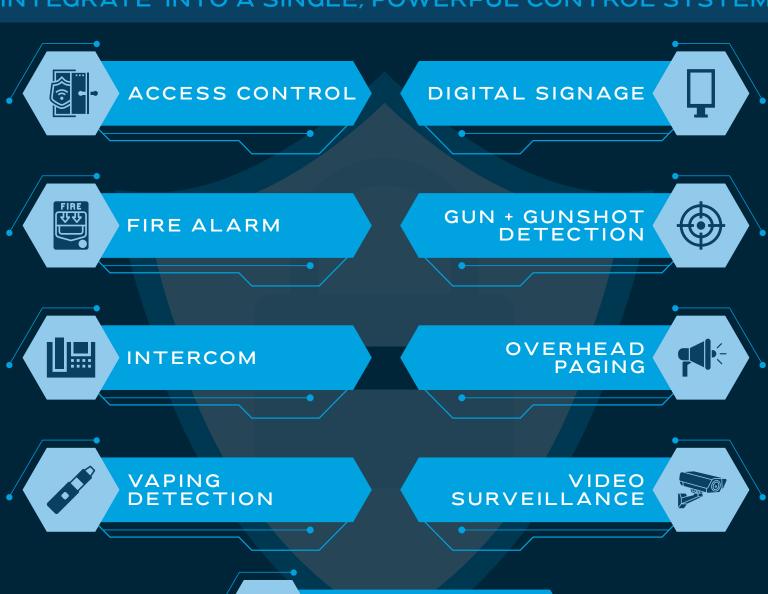

#### INTEGRATE INTO A SINGLE, POWERFUL CONTROL SYSTEM

WEAPONS DETECTION

ECC's IMPERIUM® Security Control System provides an integrated security control solution in a single touch screen interface and supports multiple, simultaneous control stations. It's designed to automate and simplify security operations by integrating core communication and security systems.