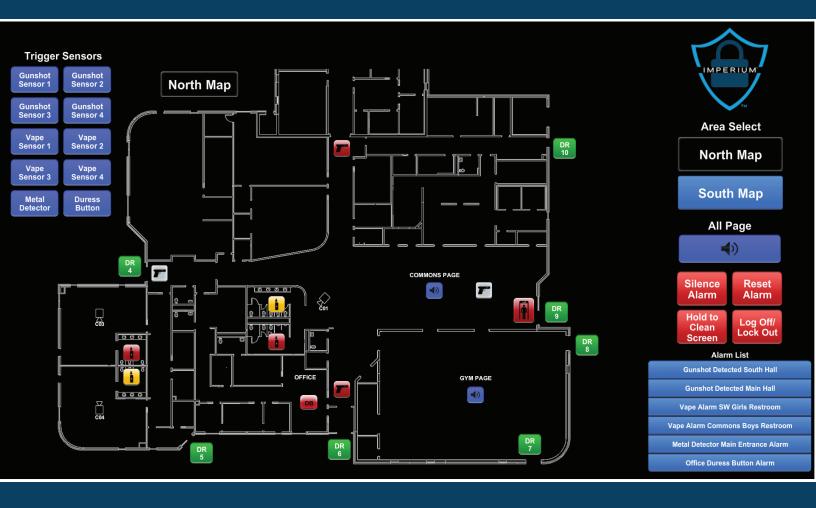

#### INTELLIGENT TOUCH SCREEN CONTROL

ECC's IMPERIUM® gives you intelligent security control, right at your fingertips. It's custom designed to your facility's exact needs and integrates directly into your workflow. You can control your entire facility or campus right from a touch screen. It shows your entire floor plan, with the ability to easily change between floors and buildings. Function buttons and status indicators are populated on your floor plans that give the control and monitoring abilities that you need. Integrate with your security cameras and intercom system to display the associated camera when an intercom button is pressed on the touch screen. Switch between compact and detailed graphic screens. Lock down your facility or campus at the touch of a button. Automatically send law enforcement real-time, detailed security alerts. Bring core security systems into a single interface from gun detection, vape detection, weapons detection, and more for a powerful security control system. Maximize your safety and control your facility how you want.

### SECURITY - SIMPLIFIED

The Imperium Security Control System makes security easy:

- Touch screens that show vital building activity
- Retrofit without costly field device changes
- Real-time emergency notifications and communication
- Automated active shooter security response
- One-button emergency lockdown
- Seamless visitor management and access control
- Door status indicators show real-time door position activity
- Door lock buttons control lock and unlock functions
- Automated reporting for easy performance checks
- Streamlined communication and security systems